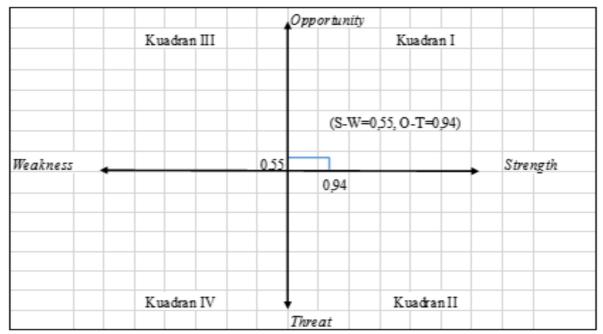

Fig. 1. Quadrant diagram SWOT analysis.

Matrix (Strength, Weakness, Opportunity, and Threat)

SWOT Matrix is tool help to use for compile factors as alternative strategic that can be describe in a way clear how internal strengths and weaknesses faced so that can be customized with the opportunities and threats it has in development Tundang banana commodity in the village Bumi Jaya, Tanah Laut regency. Alternative development strategies Tundang banana commodities, can be seen in Table 6.

Determination Position Quadrant SWOT Analysis Based on the total score above, then determination position development Tundang banana commodity in the village Bumi Jaya, Tanah Laut regency contained in Figure 1 is as following:

The results of data analysis obtained 0.55; 0.94 which is the point coordinate This is in quadrant 1, namely aggressive strategy. This strategy is very favorable situation. Development Tundang banana commodity in the village Bumi Jaya, Tanah Laut regency own